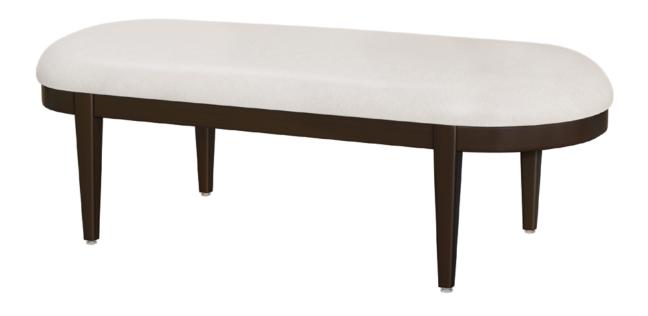

# licata

Bench

Kwalu's Licata Bench is a versatile and functional musthave, suitable for many locations. The oval shaped seat is smooth and elegant. Licata's base and tapered legs are made of Kwalu's award-winning durable and easily cleaned Classic material.

Model: LCTABN111 54W 23.5D 19H 54SW 23.5SD 19SH