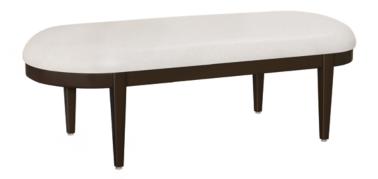

# licata

Bench

Kwalu's Licata Bench is a versatile and functional musthave, suitable for many locations. The oval shaped seat is smooth and elegant. Licata's base and tapered legs are made of Kwalu's award-winning durable and easily cleaned Classic material.

Model: LCTABN111 54W 23.5D 19H 54SW 23.5SD 19SH