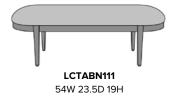

# licata

Bench

Kwalu's Licata Bench is a versatile and functional musthave, suitable for many locations. The oval shaped seat is smooth and elegant. Licata's base and tapered legs are made of Kwalu's award-winning durable and easily cleaned Classic material.

Model: LCTABN111 54W 23.5D 19H 54SW 23.5SD 19SH